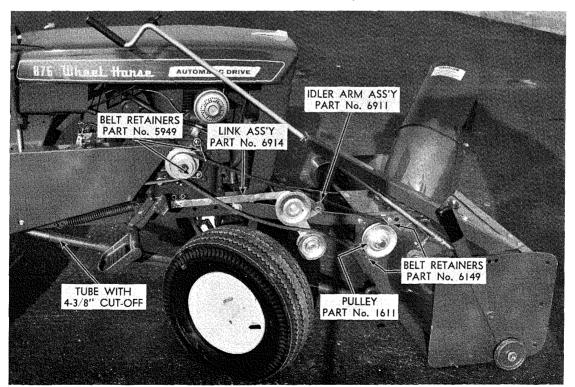

### Items To Be Removed From ST-376 Snow Thrower:

- 1. Remove Spring Part No. 6651 and discard.
- Remove Snow Thrower Drive Belt, Part No. 1576, and discard.
- Remove Pulley, Part No. 2707 from Drive Shaft, Part No. 4757 and discard.
- Remove Idler Arm Ass'y. Part No. 6420 complete with Idler Pulleys.
- Remove both Idler Pulley Assemblies from Idler Arm, Part No. 6420 and install on new Idler Arm Ass'y., Part No. 6911. Now discard Idler Arm Part No. 6420.
- Cut 4<sup>3</sup>/<sub>8</sub>" from the rear end of the Tube and Bar Ass'y., Part No. 6427.

#### Items To Be Installed on ST-376 Snow Thrower:

 Install Idler Arm Ass'y., Part No. 6911 in Mounting Frame Ass'y., Part No. 6424 and secure with (2) Hairpin Cotters one on each side of frame.

- 2. Install Drive Pulley, Part No. 1611 on to Drive Shaft, Part No. 4757, make sure pulley is in line with idlers and secure with set screw provided.
- 3. Install new Drive Belt, Part No. 1588.

#### MOUNTING INSTRUCTIONS

- See assembly instructions, paragraphs 1 thru 6, of the ST-376 Instruction Sheet. Disregard paragraphs 7 and 8
- Install Drive Belt over Engine Pulley using inner groove.
- 3. Install both Belt Retainers, Part No. 5949 on engine using screws provided. Position the retainers approximately  $\frac{1}{8}$ " from belt with attachment clutch engaged. (See photo.)
- Install both Belt Retainers, Part No. 6149 under the front and bottom nuts of the Flanged Ball Bearing, Part No. 5269. Position as instructed in Step 3.
- Attach Link Ass'y., Part No. 6914 to the Idler Arm Ass'y., Part No. 6911 and then to tractor attachment clutch link. Now secure with Hairpin Cotters. (See photo.)