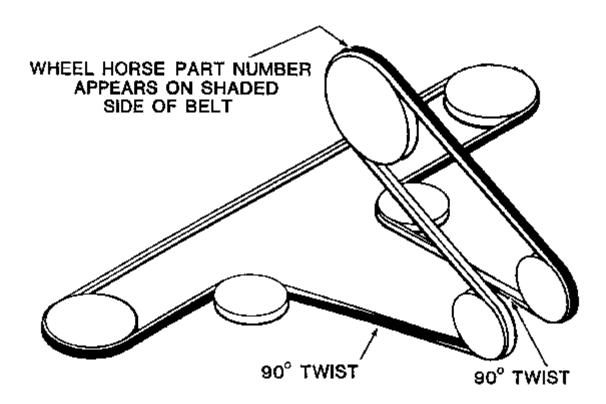

## Subject

- 1.1 The 05-57SC01, 37" side discharge mower is driven by one (1) HAA double V-belt, Wheel Horse part #111178.
- 1.2 The above #111178 belt will fail prematurely if improperly installed.

## Service Action

- 2.1 Refer to the belt routing illustration below for the correct belt routing. NOTE: For reference, one side of the belt has been shaded.
- 2.2 The Wheel Horse belt part #111178 appears on the shaded side of the belt.