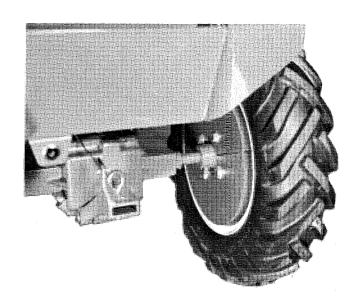

## ASSEMBLY

- Unscrew two of the four rear wheel bolts.
   The two bolts on each side of the hub set screw should be removed first.
- Place one weight on inside of wheel as shown at right, fasten securely with bolts, washers and nuts.
- 3. Unscrew the remaining two bolts and fasten another weight in place.
- 4. Repeat these steps on opposite wheel.