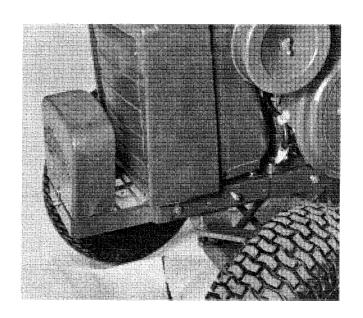

### **ASSEMBLY**

Mount the weight carrier to the tractor frame aligning the first and second hole of the tractor frame with the first and third hole of the carrier for one weight use, as shown in photo, or second and fourth carrier coles for two weight use. Slide the pin through the in the carrier and weights, install the two hairpin rs.