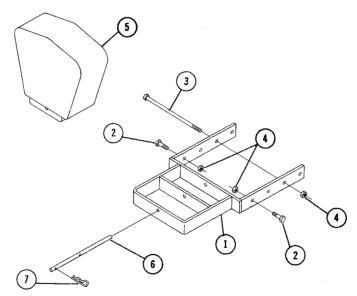

## PARTS LIST MODEL 8-1221 FRONT WEIGHT ACCESSORY

(Specifications subject to change without notice.)

When ordering parts always list Part No. and name of Part.

|   | Part<br>No. | Description               | No.<br>Req'd |
|---|-------------|---------------------------|--------------|
|   | 9677        | Weight Carrier            | 1            |
| 2 | 908034-4    | Bolt Hex 3/8 - 16 x 1     | 2            |
| 3 | 911402-4    | Bolt 3/8 - 16 x 9         | 1            |
| 4 | 915663-4    | Nut Elastic Stop 3/8 - 16 | 3            |

| Item<br>No. | Part<br>No. | Description      | No.<br>Req'd. |
|-------------|-------------|------------------|---------------|
| 5           | 4065        | Weight - Front   | 1             |
| 6           | 9784        | Pin - Retaining  | 1             |
| 7           | 933505-4    | Hairpin - Cotter | 2             |
|             |             |                  |               |