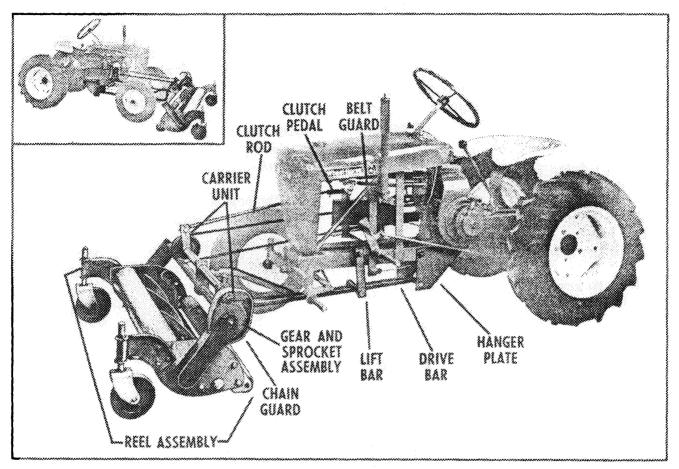

### INSTRUCTIONS FOR ASSEMBLING

The first thing you do in connecting your new reel assembly to the Wheel Horse tractor is to attach the carrier unit of the reel assembly to the tractor. You do this by connecting the hanger plate at the place provided underneath the tractor at the sides of frame, between the front and rear wheels. Then you attach the lift bar to the tractor lift lever.

Now, before connecting the carrier unit to the reel assembly, prepare to attach

the carrier unit to the reel assembly by removing and discarding the shipping bolt immediately next to the chain guard on the shaft. Then remove the drive unit's shoulder bolt and slip off the gear and sprocket assembly and chain guard.

Take main carrier unit and connect it to reel assembly. To do so, first place carrier arm over 1-5/8" pilot boss on right side. Then replace chain guard on carrier unit by slipping it back on to shaft and, at

### LMR-30 REEL LAWN MOWER

the same time, on to pilot boss same as on other side. Replace gear and sprocket assembly, fasten shoulder bolt. Insert Woodruff key in reel drive shaft. Slip chain sprocket over reel drive shaft and key and then lock with Allen set screw. Now put on chain.

To complete assembling carrier unit to reel assembly, insert 1/4" x 1-1/2" roll pin in hole on carrier unit shaft from which you previously removed shipping bolt. To do this you must line up hole in collar with hole in shaft.

Attach drive bar to carrier unit by inserting and tightening two bolts.

Put belt on by slipping it over pulley on carrier unit first and then over power takeoff pulley on tractor.

Now you are ready to put the belt guard in position. Simply slide the tube collar of the belt guard over the tractor's right foot-rest. Then fasten the belt guard to the tractor with hanger plate bolt. Now return to the tube collar and tighten set screw.

Next, you attach the clutch rod to the pedal (located on belt guard) with cotter pin and then insert shoulder pin in bar on carrier unit and fasten it with cotter pin.

Belt may stretch after a few hours of operation. To adjust belt, simply remove clutch rod from carrier unit and move shoulder pin up or down on rod by turning it as you would a bolt, to loosen or tighten.