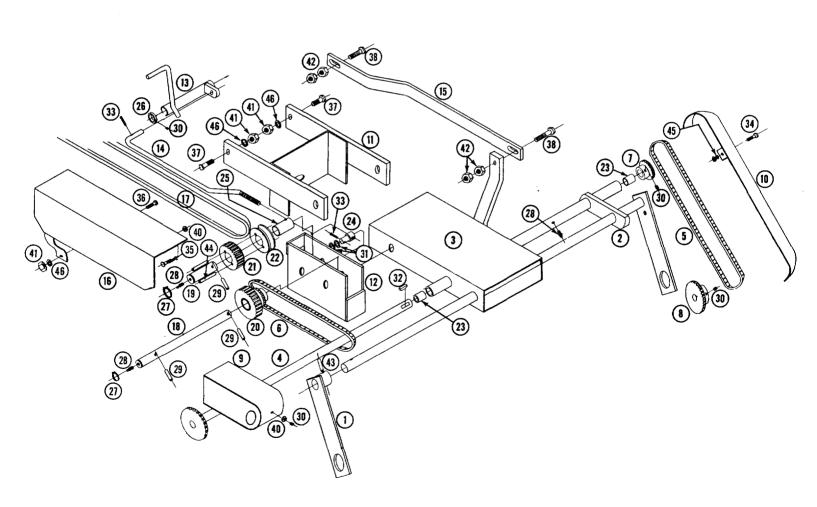

### **ASSEMBLY INSTRUCTIONS**

Your front mounted reel mower comes packed complete in one carton. Remove all parts from carton. Remove bolt that holds Part No. 2476, to shaft. Place reel assembly, Part No. 2418, in front of main frame, Part No. 2481. Place left end plate over hub of mower. Replace right side end plate, Part No. 2476, on shaft and hub of mower and pin with  $\frac{1}{2} \times 1\frac{1}{2}$  roll pin. Place sprocket, Part No. 2490, over reel shaft, tightening set screw to hold sprocket fast. Place sprocket, Part No. 2489, on drive shaft, Part No. 2484, again tightening set screw. Place chain, Part No. 2488, over sprockets. Assemble chain guard, Part No. 2494, bolting it to the end plate using  $\frac{1}{12} \times \frac{1}{12} \times \frac{1}{12}$ 

Next, slide clutch pedal, Part No. 3821, over foot rest on right side of tractor. Insert clutch rod, Part No. 3814, into clutch pedal; place cotter pin  $\frac{1}{8}$  x 1 to hold. Place shaft collar, Part No. 1085 on foot rest, next to clutch pedal and tighten.

Attach lift bar, Part No. 3817, to lift arm on main frame, using  $\frac{1}{2}$  x 1 $\frac{1}{4}$  bolt and jam nuts. Attach other end of lift bar to lift lever on tractor, using same bolts and nuts. Place belt, Part No. 1562, over pulley on tractor. Assemble belt guard, Part No. 3819, to tractor using  $\frac{1}{4}$  x  $\frac{3}{4}$  bolt and hex nut;  $\frac{3}{4}$  x 1 bolt, hex nut and lockwasher.

To adjust belt, Part No. 1562, remove clutch rod from clutch pedal and adjust by means of threads on opposite end of clutch rod, which is inserted into shoulder bolt, Part No. 1861, tightening or loosening as you would a bolt.

### **REEL MOWER PARTS LIST**

| Ref.<br>No. | Part<br>No. | Part Description           | No.<br>Required | Ref.<br>No. | Part<br>No. | Part Description      | No.<br>Required |
|-------------|-------------|----------------------------|-----------------|-------------|-------------|-----------------------|-----------------|
| 1           | 2476        | Right Side End Plate       | 1               | 24          | 1861        | Shoulder Bolt         | 1               |
| 2           | 2477        | Spacer Block               | 1               | 25          | 1524        | Bronze Bearing        | 2               |
| 3           | 2481        | Main Frame                 | ]               | 26          | 1085        | Shaft Collar          | ] 1             |
| 4 [         | 2484        | Drive Shaft                | 1               | 27          | 1127        | Snap Ring             | 2               |
| 5           | 2488        | L. H. Chain—Lower          | 1               | 28          | 1030        | Grease Zerk           | 3               |
| 6           | 2487        | R. H. Chain—Upper          | 1               | 29          | 1133        | Roll Pin              | 3               |
| 7           | 2489        | Sprocket                   | 1 1             | 30          | 1066        | Socket Head Set Screw | 4               |
| 8           | 2490        | Sprocket                   | 1               | 31          | 1017        | S.A.E. Washer         | 2               |
| 9           | 2491        | Upper Chain Guard          | 1 1             | 32          | 1194        | #5 Woodruff Key       | 1               |
| 10          | 2494        | Lower Chain Guard Assembly | 1               | 33          | 1002        | Cotter Pin            | 2               |
| 11          | 3810        | Mounting Hitch             | 1               | 34          | 1089        | Hex Head Cap Screw    | 1               |
| 12          | 3815        | Gear Case                  | 1               | 35          | 1166        | Hex Head Cap Screw    | 1               |
| 13          | 3821        | Clutch Peda                | 1               | 36          | 1062        | Hex Head Cap Screw    | 1               |
| 14          | 3814        | Clutch Rod                 | 1               | 37          | 1064        | Hex Head Cap Screw    | 2               |
| 15          | 3817        | Lift Bar                   | 1               | 38          | 1028        | Hex Head Cap Screw    | 2               |
| 16          | 3819        | Belt Guard                 | 1               | 39          | 1007        | Hex Nut               | 1               |
| 17          | 1562        | "V"-Belt                   | 1               | 40          | 1034        | Hex Nut               | 2               |
| 18          | 3806        | Pivot Shaft                | 1               | 41          | 1016        | Hex Nut               | 3               |
| 19          | 3807        | Intermediate Shaft         | 1               | 42          | 1080        | Hex Jam Nut           | 4               |
| 20          | 3856        | Gear and Sprocket Ass'y.   | 1               | 43          | 1081        | Roll Pin              | 1               |
| 21          | 3803        | Pulley Gear                | 1               | 44          | 1134        | Roll Pin              | 2               |
| 22          | 3823        | Drive Pulley               | 1 1             | 45          | 1045        | Lockwasher            | 1               |
| 23          | 1504        | Bronze Bearing             | 2               | 46          | 1039        | Lockwasher            | 3               |