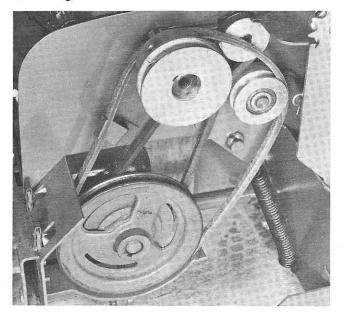

Figure I

**3.** Install the engine pulley, transmission pulley and belt as shown in Figure II. Note: Pulleys should be in alignment.