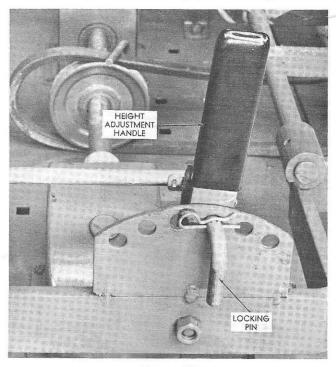

#### CUTTING HEIGHT ADJUSTMENT

There are six cutting positions available. To adjust to different positions, pull the locking pin and move the height adjustment handle to the desired hole and replace the locking pin. See Figure IV.