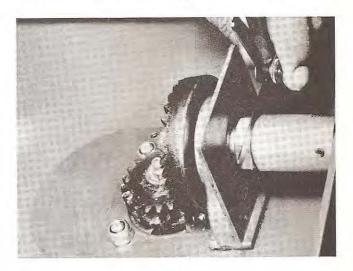

#### MOWER GEAR CLEARANCE ADJUSTMENT

The proper gear clearance has been pre-set at the factory, and it should not require any adjusting. When replacing a gear or overhauling the unit, the following procedure should be followed for proper gear clearance:

1. Remove the gear screws.

2. Adjust nut with .020" shim placed between the lock nut and coupling until clearance between face gears and spur gears has been removed. (See figures V and VI.)

If a feeler gage is not available the .020 clearance can be obtained by lining up a flat or corner of the nut with the spirol pin and back off three corners of three flats, this will equal approximately .020. 3. Remove the .020" shim and provide equal tooth clearance at both set of gears by tapping on each face gear until the adjusting nut is flush with the coupling. There should be no clearance between the adjusting nut and the coupling.

4. Check for proper amount of grease and replace gear covers. Use approximately  $\frac{1}{2}$  lb. American Oil Co. "Super Permalube" grease for each gear set.

**Figure V** 

**Figure VI** 