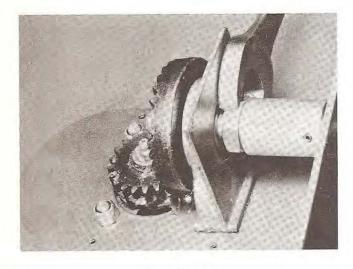

#### MOWER GEAR CLEARANCE ADJUSTMENT

The proper gear clearance has been pre-set at the factory, and it should not require any adjusting. When replacing a gear or overhauling the unit, the following procedure should be followed for proper gear clearance:

1. Remove the gear screws.

2. Adjust nut with .020" shim placed between the lock nut and coupling until clearance between face gears and spur gears has been removed. (See figures V and VI.)

If a feeler gage is not available the .020 clearance can be obtained by lining up a flat or corner of the nut with the spirol pin and back off three corners of three flats, this will equal approximately .020. 3. Remove the .020" shim and provide equal tooth clearance at both set of gears by tapping on each face gear until the adjusting nut is flush with the coupling. There should be no clearance between the adjusting nut and the coupling.

4. Check for proper amount of grease and replace gear covers. Use approximately  $\frac{1}{2}$  lb. American Oil Co. "Super Permalube" grease for each gear set.

**Figure V** 

**Figure VI** 