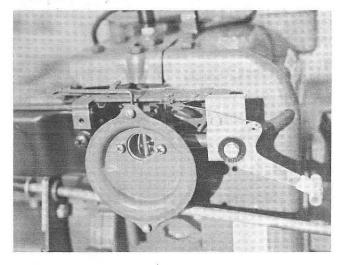

### ASSEMBLY AND INSTALLATION

1. Remove the Snow Blower from the propelling unit. Remove all parts from carton and place on flat clean surface. 2. Remove the carburetor heat shield and install the air filter and cover for summer use. See Figure I and Exploded View Drawing.

Figure I

**3.** Install the engine pulley, transmission pulley and belt as shown in Figure II. Note: Pulleys should be in alignment.