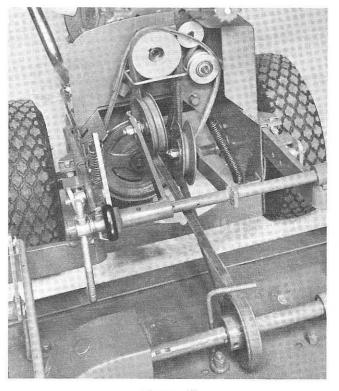

#### Figure II

4. Attach the mower unit to the propelling unit. Loop the mower drive belt on to the engine pulley. Install the wire belt guide, it is held in place with the two  $\frac{5}{6}$ -24 x  $\frac{3}{4}$  round head screws and the two  $\frac{5}{16}$  washers. See Figure III.