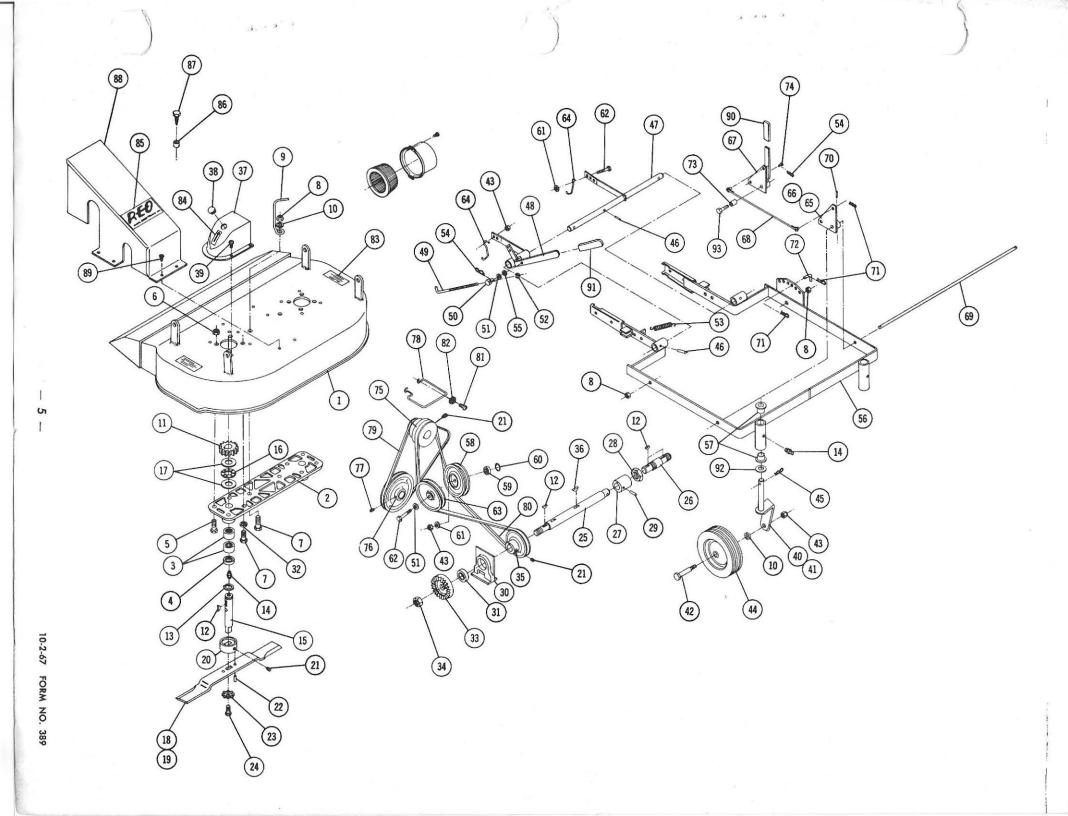

| 3             | 93          | 908036-4    | Bolt Hex 3/8-16 x 11/2                       | 2          |

- 4 -