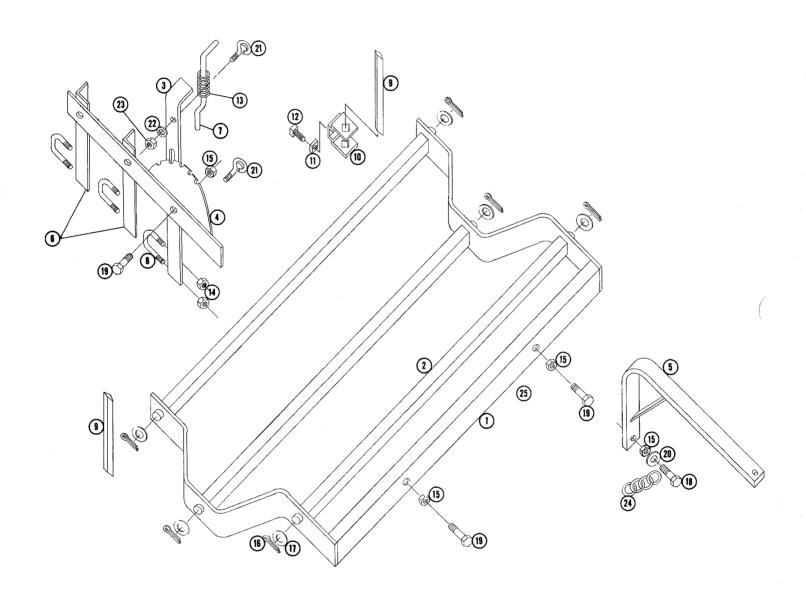

# PARTS DRAWING

## PARTS LIST — HARROW

# (Specifications subject to change without notice.)

| ITEM<br>NO. | PART<br>NO. | DESCRIPTION                                   | NO.<br>REQ'D     |
|-------------|-------------|-----------------------------------------------|------------------|
| 1           | 2611        | Frame Assembly                                | 1                |
| 2           | 2641        | Channel Assembly                              | 3                |
| 3           | 2613        | Handle Assembly                               | 1                |
| 4           | 2626        | Sector Assembly                               | 1                |
| 5           | 2607        | Hitch                                         | 1                |
| 6           | 2623        | Adjusting Angle                               | 2                |
| 7           | 2617        | Locking Pin                                   | 1                |
| 8<br>9      | 2619        | "U" Bolt                                      | 3                |
| 9           | 2621        | Spike                                         | 18               |
| 10          | 2624        | Spike Clamp                                   | 18               |
| 11          | 915184      | Nut - Square 3/8-16                           | 18               |
| 12          | 909554      | Set-Screw Sq. Hd. 3/8-16 x 1                  | 18               |
| 13          | 2625        | Spring                                        | 1                |
| 14          | 915112      | Nut - Nylok 16-18                             | 6                |
| 15          | 915113      | Nut — Nylok $\frac{3}{8}$ -16                 | 6                |
| 16          | 932017      | Cotter Pin 1/8 x 1                            | 6                |
| 17          | 920011      | Washer ½ Dia. Plain                           |                  |
| 18          | 908036      | Bolt — Hex $\frac{3}{8}$ -16 x 1\frac{1}{2}   | 6                |
| 19          | 908035      | Bolt — Hex $\frac{3}{8}$ -16 x $1\frac{1}{4}$ | 5<br>1           |
| 20          | 920009      | Washer 3/8 Dia. Plain                         | 1                |
| 21          | 1477        | Eyebolt                                       | 2                |
| 22          | 920005      | Washer #10 Plain                              | 2                |
| 23          | 915563      | Nut — Nylok #10-24                            | 2<br>2<br>2<br>2 |
| 24          | 2610        | Chain                                         | 2                |
|             | 103174      | Decal — Wheel Horse                           | 1                |