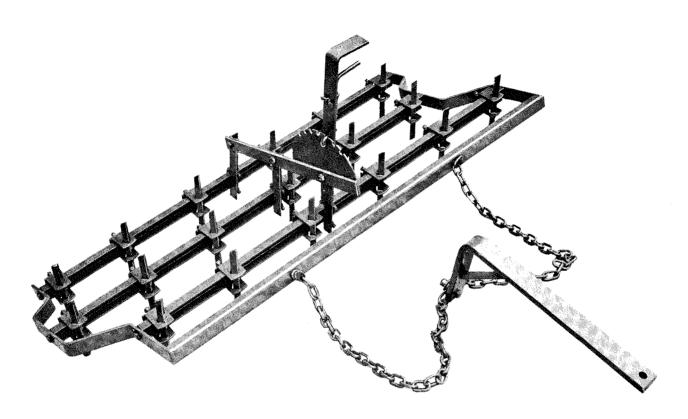

### MOUNTING

The Harrow is shipped in a carton almost completely assembled.

- 1. Remove from carton and lay Harrow out on the floor. There are 3 pieces plus a bag with bolts.
- **2.** Bolt adjusting lever fast to the Harrow using U-Bolts. Place the lever towards the front as shown in photograph.
- 3. Fasten chain to channel using  $\frac{3}{6}$ " x  $1\frac{1}{2}$ " bolts and washers.
- **4.** It will be necessary to readjust several spikes as they are moved in for shipping. At the same time, if desired, the spikes may be adjusted for height, this will depend upon the condition of the soil to be harrowed.

- 5. Place the hitch in the tractor-hitch with the chain ring down. The angle of the Harrow teeth may be adjusted with the lever according to operator.
- **6.** Machine oil should be applied to any moving parts.

#### **OPERATION**

The Harrow may be used as a Drag to level with by moving lever all the way forward and pulling the spikes up.

When using Harrow in hard soil, added weight may be applied for better penetration.

In grassy condition, it may be necessary to clean grass from spikes occasionally, as the spikes will build up with grass.