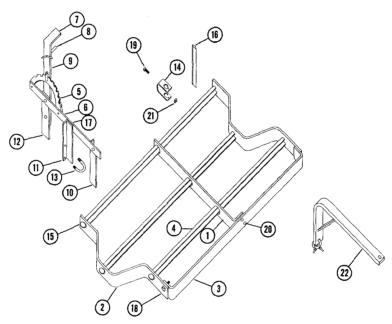

PARTS LIST for PH-18

| Ref.<br>No. | Part<br>No. | Description         | No.<br>Req. |
|-------------|-------------|---------------------|-------------|
| 1           | 366-1       | Center Beam         | 1           |
| 2           | 366-2       | Side Bar            | 2           |
| 3           | 366-3       | Rack Bar            | 1           |
| 4           | 366-4       | Tooth Support Bar   | 3           |
| 5           | 366-5       | Ten Notch Rack      | I           |
| 6           | 366-6       | Rack Support Bar    | 1           |
| 7           | 366-7       | Lever Handle        | 1           |
| 8           | 366-8       | Lever Wire Dog      | 1           |
| 9           | 366-9       | Lever Dog Spring    | 1           |
| 10          | 366-11-F    | Front Toggle Angle  | 1           |
| 11          | 366-11-C    | Center Toggle Angle | 1           |
| 12          | 366-11-R    | Rear Toggle Angle   | 1           |
| 13          | 366-12      | Toggle U-bolt       | 3           |

| Ref.<br>No. | Part<br>No. | Description                                     | No.<br>Req. |
|-------------|-------------|-------------------------------------------------|-------------|
| 14          | 366-13      | Tooth Clamp                                     | 18          |
| 15          | 366-14      | Support Bar Casting                             | ) 6         |
| 16          | 366-16      | Straight Teeth                                  | 18          |
| 17          | 366-18      | Toggle Angle Spacer                             | 2           |
| 18          |             | Set Screw, 3/8-16 x 7/8                         | 18          |
| 19          | 1           | Machine Bolt, $\frac{3}{8} \times 1\frac{1}{2}$ | 2           |
| 20          |             | Carriage Bolt, 3/8 x 1                          | 6           |
| 21          | Ì           | Nut, Square, 3/8-16                             | 26          |
| 22          | 2607        | Hitch Assembly (Wheel Horse)                    | 1           |
|             |             | Order parts direct from:                        |             |
|             |             | EMPIRE PLOW COMPANY CLEVELAND, OHIO             |             |