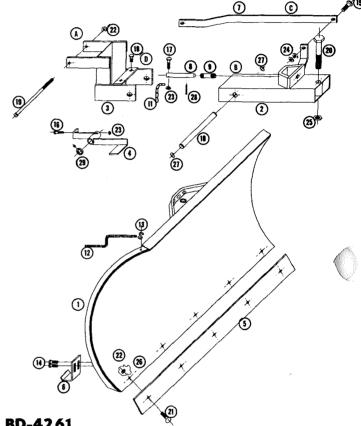

## BD-4261 DOZER BLADE

(HD-42)

## PARTS LIST AND INSTRUCTIONS

**ASSEMBLY and ATTACHING TO TRACTOR:** The dozer blade is shipped as two pieces; one blade assembly and lift bar and one carton of parts.

To assemble, mount the rear channel (A) to the front channel (B) with the pivot pin and snap rings. Next, mount the above assembly to the tractor by placing the rear channel over the front axle bolt head. Bolt into place with the one 7" machine bolt, through the frame.

Now, mount the blade assembly to the drive with the ¾ bolt and jam nuts. Be sure this bolt is tight when using blade.

The index pedal should be mounted on the right foot rest, and held in place with the shaft collar. Connect the chain to the pedal and the index pin.

The lift bar (C) bolts to the lift lever.

Attach the rope to the top of the blade with the "S" hooks provided.

**ADJUSTMENTS:** The blade has a three position adjustment for plowing. Depress the foot pedal and switch the blade to desired position. Release the pedal and the index pin will lock the blade into position.

For grading or moving dirt, the adjusting bolts (D) should be set to prevent the blade from digging too deep and stalling the tractor.

LUBRICATION: Oil index pin and all other moving parts.

## PARTS LIST for BD-4261

| Item<br>No. | Part<br>No. | Description                  | No.<br>Req'd. | Item<br>No. | Part<br>No. | Description                                    | No.<br>Req'd. |
|-------------|-------------|------------------------------|---------------|-------------|-------------|------------------------------------------------|---------------|
|             |             |                              |               |             |             |                                                |               |
| 2           | 2348        | Channel Assembly             | 1             | 16          | 908003      | Bolt — Hex $\frac{1}{4}$ -20 x $\frac{3}{4}$   | 1             |
| 3           | 2359        | Rear Bracket                 | 1             | 17          | 908005      | Bolt - Hex 1/4-20 x 1                          | 1             |
|             | Use         | on ST-400, ST-550, 401 & 551 |               | 18          | 908196      | Bolt — Hex $\frac{1}{16}$ -20 x $1\frac{1}{4}$ | 2             |
| 3           | 2349        | Rear Bracket                 |               | 19          | 900851      | Bolt — Sq. Head 3/8-16 x 7                     | 1             |
|             |             | Use on RJ-35, RJ-58, RJ-59   | ł             | 20          | 908256      | Bolt - Hex 3/4-16 x 33/4                       | 1             |
| 4           | 2350        | Pedal Assembly               | 1             | 21          | 900062      | Bolt — Carriage 3/8-16 x 3/4                   | 5             |
| 5           | 2346        | Wear Plate                   | 1             | 22          | 915113-6    | Nut - Nylok 3/8-16                             | 7             |
| 6           | 2351        | Skid                         | 2             | 23          | 915111-6    | Nut - Nylok 1/4-20                             | 2             |
| 7           | 2352        | Lift Bar                     | 1             | 24          | 915113-6    | Nut — Nylok 3/8-16                             | 1             |
| 8           | 2353        | Index Pin                    | 1             |             |             |                                                | '             |
| 9           | 2354        | Spring                       | 1             | 25          | 915640      | Nut — Elastic Stop 3/4-16                      | !             |
| 10          | 2355        | Pivot Pin                    | 1             | 26          | Not Used    |                                                |               |
| 11          | 2356        | Chain                        | 1             | 27          | 93125       | Snap Ring ¾ Shaft                              | 2             |
| 12          | 2357        | Rope                         | 1             | 28          | 932017      | Cotter Pin 1/8 x 1                             | 1             |
| 13          | 2358        | S Hook                       | 2             | 29          | 1085        | Collar                                         | 1             |
| 14          | 908181      | Bolt Hex 3/8-24 x 3/4        | 4             | 30          | 909848-6    | Set Screw 1/4-20 x 1/4 Nylok                   | 1             |