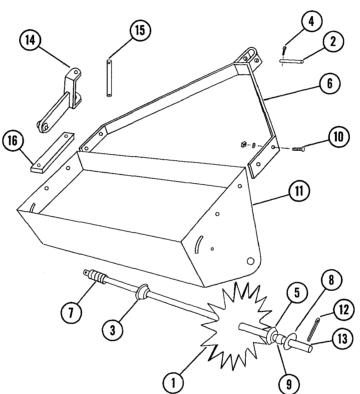

## ASSEMBLING

The spike aerator is shipped complete in two cartons. To assemble, bolt the draw bar to the pan with the four  $\frac{1}{4}$ " stove bolts. Fasten the ball hitch in place with the draw

pin. Next fasten the hitch bar to the ball hitch with the hitch pin.

The pan on the aerator may be used for weight if desired.

**PARTS LIST for SC-15** 

| Ref.<br>No. | Part<br>No. | Description                        | No.<br>Req. | Ref.<br>No. | Part<br>No. | Description                                  | No.<br>Req. |
|-------------|-------------|------------------------------------|-------------|-------------|-------------|----------------------------------------------|-------------|
| 1           | E-15        | 10" Spike Disc                     | 15          | 12          | E-30        | Cotter Pin, $\frac{3}{16} \times 2$          | 2           |
| 2           | E-16        | Draw Pin                           | 1           | 13          | E-31        | Axle                                         | 1           |
| 3           | E-17        | Universal Spacer                   | 24          | 14          | E-32        | Ball Hitch                                   | 1           |
| 4           | E-18        | Cotter Pin, $\frac{1}{8} \times 1$ | 4           | 15          |             | Hitch Bar                                    | ז           |
| 5           | E-19        | Small End Spacer                   | 2           | 16          |             | Hitch Pin                                    | 1           |
| 6           | E-20        | Draw Bar                           | 1 1         |             |             | <b>*******</b> ***************************** |             |
| 7           | E-21        | Spring, 3"                         | 2           |             |             |                                              |             |
| 8           | E-22        | Washer, outside                    | 2           | ŀ           |             |                                              |             |
| 9           | E-26        | Axle Bushing                       | 2           |             |             |                                              |             |
| 10          | E-27        | Stove Bolt w/Nut and Lockwasher    | 4           |             |             |                                              |             |
| 11          | E-29        | Pan                                | 1 1         |             |             |                                              |             |